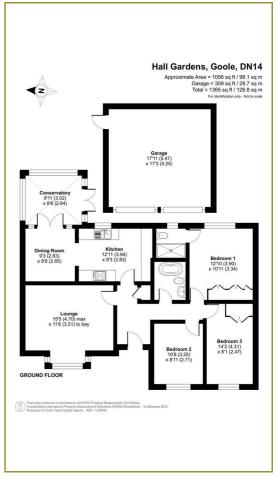

e this property has been well loved and looked after in every aspect. The luxurious kitchen is a chef's dream, featuring high-quality finishes and modern appliances that will inspire culinary creativity. The adjoining conservatory adds a touch of elegance, providing a bright and airy space to relax while overlooking the beautifully landscaped gardens.

The outdoor area is a true highlight, with meticulously maintained gardens that offer a serene retreat. The property also includes a double garage and ample parking for up to four vehicles, ensuring convenience for both residents and visitors alike.



### **Property Info:**

Tenure: Freehold

Council Tax - Band - D - East Riding Of Yorkshire Council

Services: Mains gas, water, drainage and electricity

#### Area Map



## **Floor Plans**



# **Energy Efficiency Graph**



These particulars, whilst believed to be accurate are set out as a general outline only for guidance and do not constitute any part of an offer or contract. Intending purchasers should not rely on them as statements of representation of fact, but must satisfy themselves by inspection or otherwise as to their accuracy. No person in this firms employment has the authority to make or give any representation or warranty in respect of the property.



56 Gowthorpe, Selby, North Yorkshire, YO8 4ET Tel: 01757 709457 Email: sales@keithtaylorproperty.co.uk www.keithtaylorproperties.co.uk